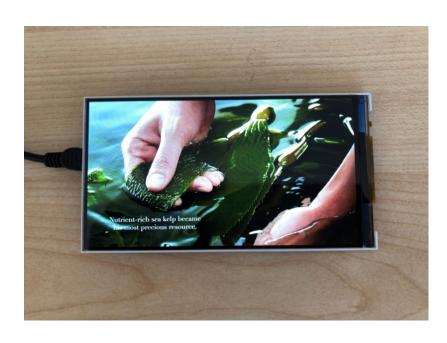

## 5" LCD Module with Mediaplayer

The slim 5" LCD module plays video clips in endless mode when switched on. The video files stored on the internal memory can be exchanged via mini-USB interface. Power is supplied through the same interface. An additional micro USB interface enables new files to be copied automatically during operation. Battery operation via the mini USB interface with a power bank is possible: a charge from a 10,000 mAh power bank lasts for approx. 15 hours. There is a soldering point on the back for an external loudspeaker. The power supply unit (100-240 VAC) and a USB cable are included in the scope of delivery.

Applications: video art, sales promotion, counter display, visitor guidance, price tags, etc.

Part Number CRY-MC-0500-KIT

**Picture Size** 5.0" (110 x 62 mm)

Videoformat 16:9

**Resolution** 854 x 480 Pixel